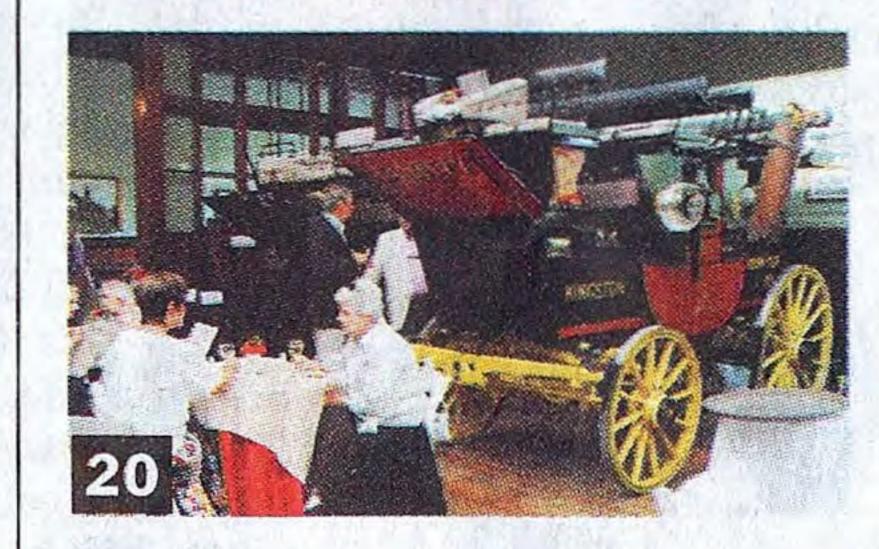

18. Guests arriving at the stables.

19. From left, LOUIS PIANCONE,

TERI PIANCONE,
SIR PAUL
NICHOLSON and
DAVID LINDH.

20. A guest seated in the coach room.

21. NOREEN

32. MARY VAN PELT.
33. HOWARD and MADLYN