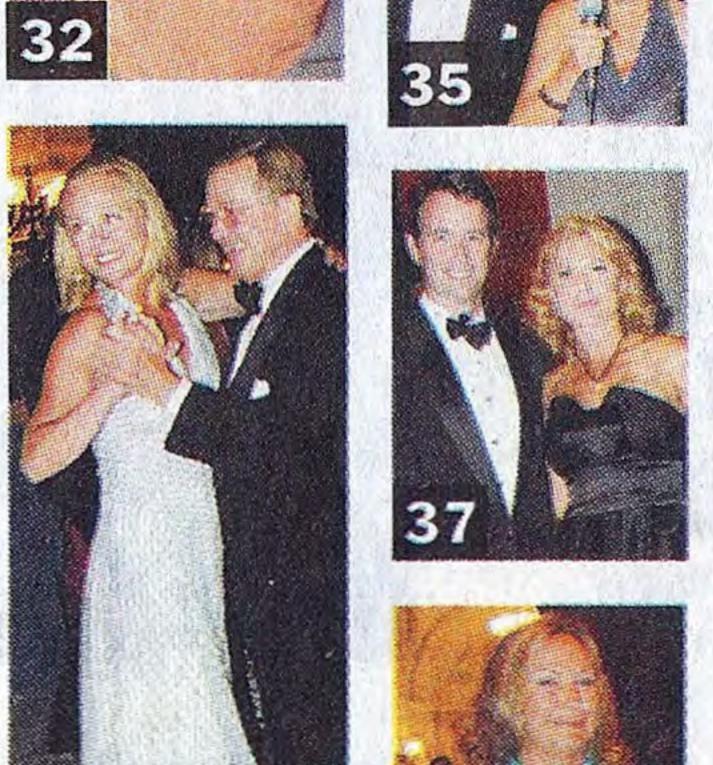

18. Guests arriving at the stables.

19. From left, LOUIS PIANCONE,

TERI PIANCONE,
SIR PAUL
NICHOLSON and
DAVID LINDH.

20. A guest seated in the coach room.

21. NOREEN

32. MARY VAN PELT.
33. HOWARD and MADLYN

FAFARD.

34. MUFFET BLAKE and BOB MURRAY.

35. DONALD O. ROSS and TRUDY COXE.

36. HILARY DICK and DEREK LIMBOCKER.

37. GUILLAUME and MOLLY de RAMEL.

38. SHARON and JOHN LOEB.

39. ALA ISHAM.

40. KATHY and PIERRE duPONT IRVING.