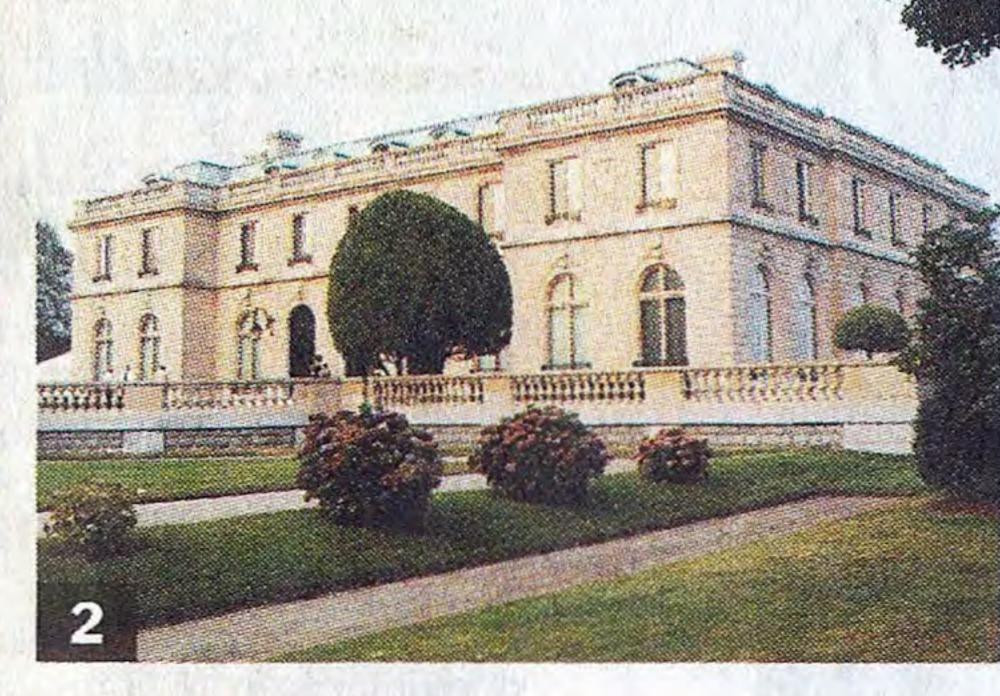

Aug. 17: A private dinner for more than 200 was given at Miramar by David B. Ford, a retired partner in Goldman Sachs and the house's owner.

- 1. DAVID B. FORD and RUTH BUCHANAN.
- 2. The entrance facade.
- 3. IRENE AITKEN.
- 4. The mansion's ballroom.
- 5. ANN NITZE, left, and MAUREEN DONNELL.
- 6. Some guests came by coach.
- 7. From left, PETER D. KIERNAN III,
  DORRANCE HAMILTON, SIR JOHN
  RICHARDS and EADDY KIERNAN.
- 8. Guests on the terrace, where a tent was set for dinner.
- 9. HELEN WINSLOW and BOB HARDWICK.