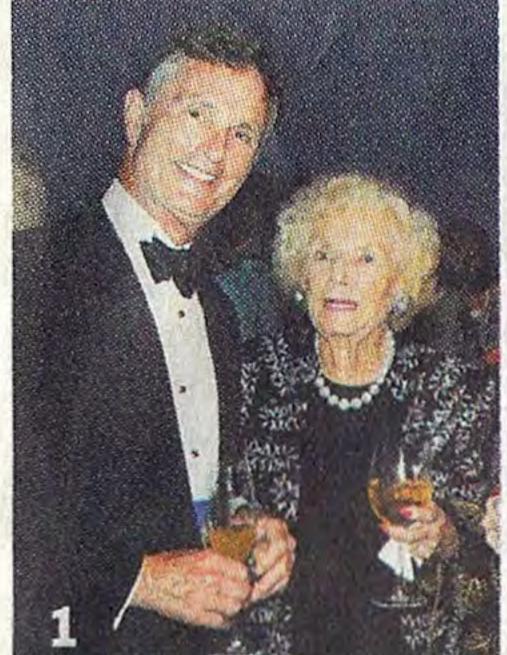

Aug. 17: A private dinner for more than 200 was given at Miramar by David B. Ford, a retired partner in Goldman Sachs and the house's owner.

- 1. DAVID B. FORD and RUTH BUCHANAN.
- 2. The entrance facade.
- 3. IRENE AITKEN.
- 4. The mansion's ballroom.
- 5. ANN NITZE, left, and MAUREEN DONNELL.
- 6. Some guests came by coach.
- 7. From left, PETER D. KIERNAN III,
  DORRANCE HAMILTON, SIR JOHN
  RICHARDS and EADDY KIERNAN.
- 8. Guests on the terrace, where a tent was set for dinner.
- 9. HELEN WINSLOW and BOB HARDWICK.