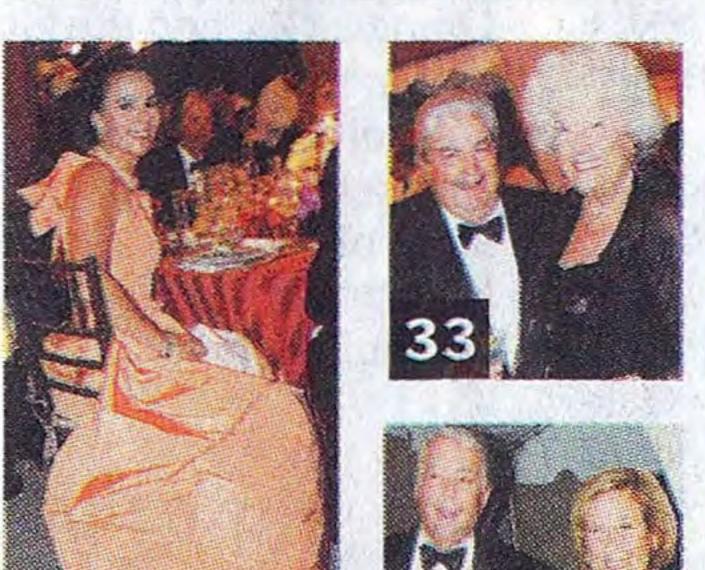

18. Guests arriving at the stables.

19. From left, LOUIS PIANCONE,

TERI PIANCONE,
SIR PAUL
NICHOLSON and
DAVID LINDH.

20. A guest seated in the coach room.

21. NOREEN

32. MARY VAN PELT.
33. HOWARD and MADLYN

FAFARD.

34. MUFFET BLAKE and BOB MURRAY.

35. DONALD O. ROSS and TRUDY COXE.

36. HILARY DICK and DEREK LIMBOCKER.

37. GUILLAUME and MOLLY de RAMEL.

38. SHARON and JOHN LOEB.

39. ALA ISHAM.

40. KATHY and PIERRE duPONT IRVING.