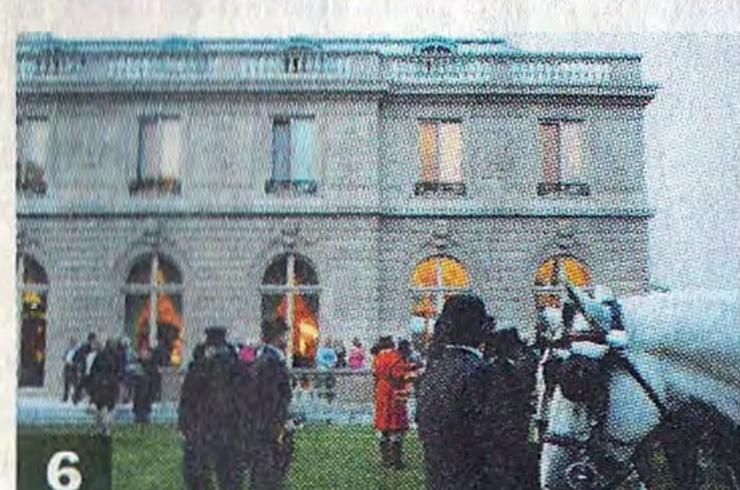

The evening festivities surrounding the four-day coaching events included drives through some of the estates; above, the crown of the Breakers.

Aug. 16: The opening reception in the stables at the Breakers.