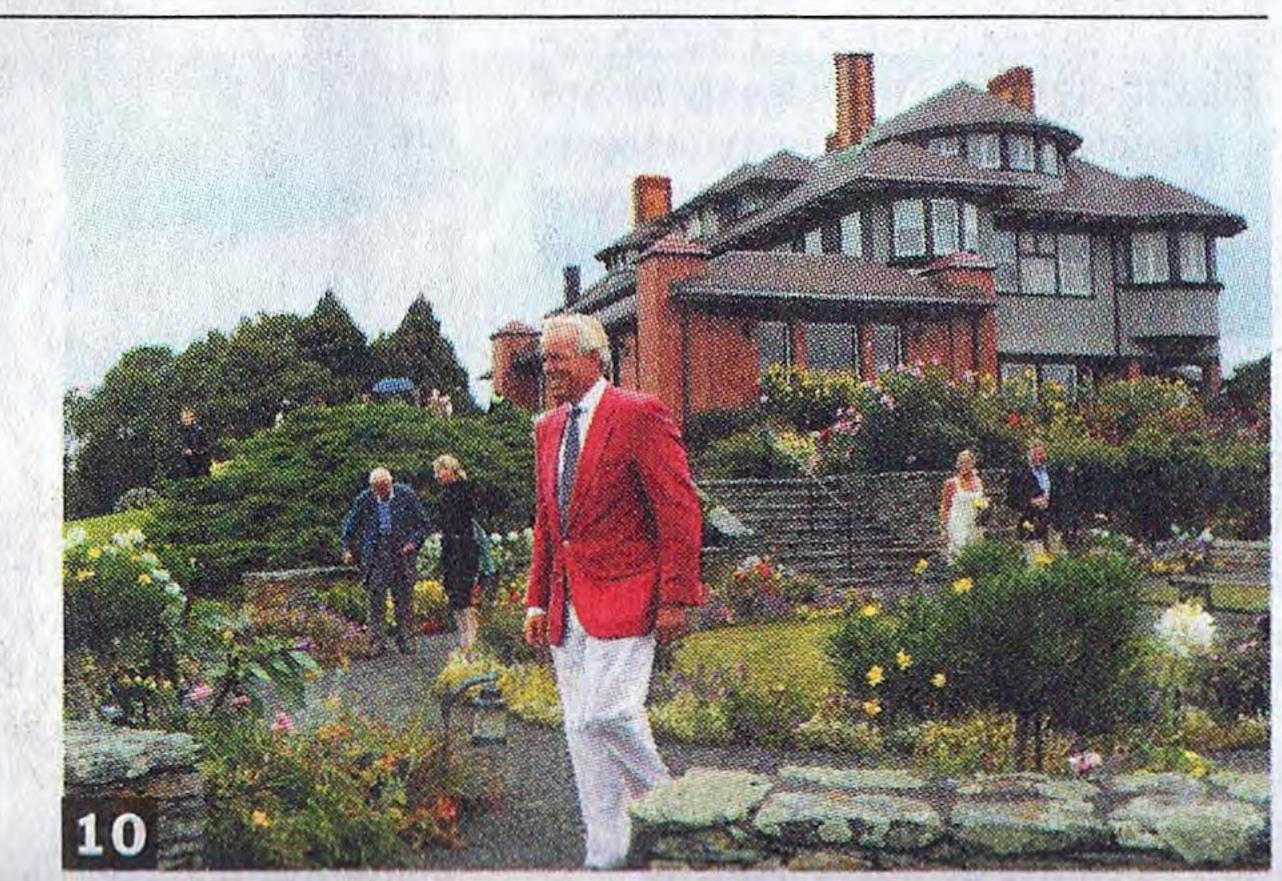

Aug. 18: Peter D. Kiernan III gave a luncheon after Saturday's drive at Hammersmith Farm. He is the current owner of the 90-acre working farm, where John and Jacqueline Kennedy held their wedding reception when it belonged to her stepfather, Hugh Auchincloss. 10. PETER D. KIERNAN III, a former managing director of Goldman Sachs.