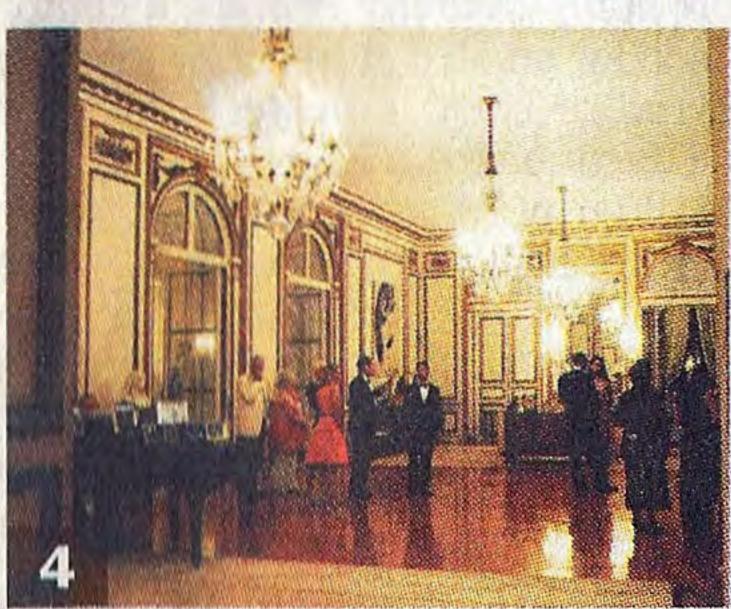

Aug. 17: A private dinner for more than 200 was given at Miramar by David B. Ford, a retired partner in Goldman Sachs and the house's owner.

- 1. DAVID B. FORD and RUTH BUCHANAN.
- 2. The entrance facade.
- 3. IRENE AITKEN.
- 4. The mansion's ballroom.
- 5. ANN NITZE, left, and MAUREEN DONNELL.
- 6. Some guests came by coach.
- 7. From left, PETER D. KIERNAN III,
  DORRANCE HAMILTON, SIR JOHN
  RICHARDS and EADDY KIERNAN.
- 8. Guests on the terrace, where a tent was set for dinner.
- 9. HELEN WINSLOW and BOB HARDWICK.