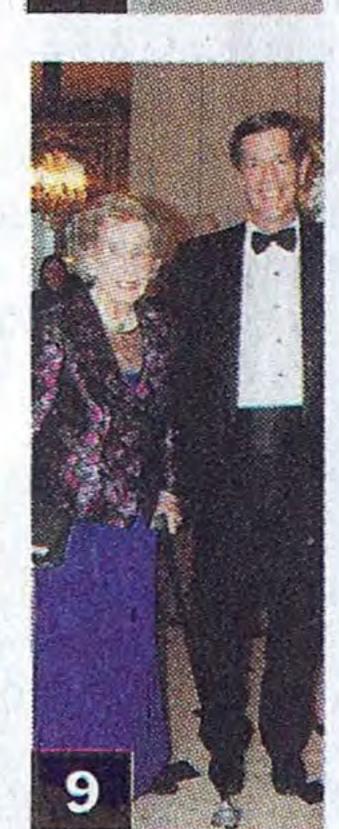

Aug. 17: A private dinner for more than 200 was given at Miramar by David B. Ford, a retired partner in Goldman Sachs and the house's owner.

- 1. DAVID B. FORD and RUTH BUCHANAN.
- 2. The entrance facade.
- 3. IRENE AITKEN.
- 4. The mansion's ballroom.
- 5. ANN NITZE, left, and MAUREEN DONNELL.
- 6. Some guests came by coach.
- 7. From left, PETER D. KIERNAN III,
  DORRANCE HAMILTON, SIR JOHN
  RICHARDS and EADDY KIERNAN.
- 8. Guests on the terrace, where a tent was set for dinner.
- 9. HELEN WINSLOW and BOB HARDWICK.