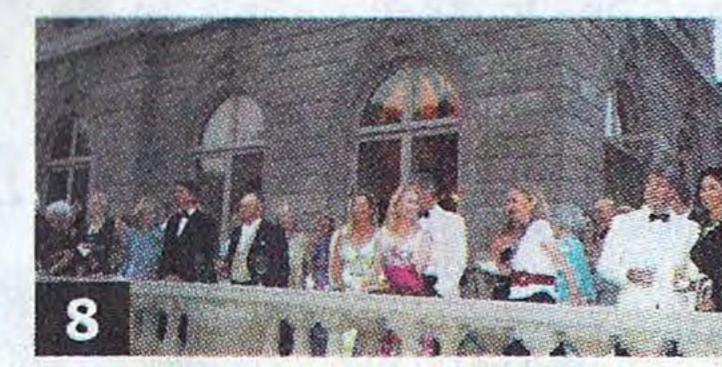

Aug. 17: A private dinner for more than 200 was given at Miramar by David B. Ford, a retired partner in Goldman Sachs and the house's owner.

- 1. DAVID B. FORD and RUTH BUCHANAN.
- 2. The entrance facade.
- 3. IRENE AITKEN.
- 4. The mansion's ballroom.
- 5. ANN NITZE, left, and MAUREEN DONNELL.
- 6. Some guests came by coach.
- 7. From left, PETER D. KIERNAN III,
  DORRANCE HAMILTON, SIR JOHN
  RICHARDS and EADDY KIERNAN.
- 8. Guests on the terrace, where a tent was set for dinner.
- 9. HELEN WINSLOW and BOB HARDWICK.