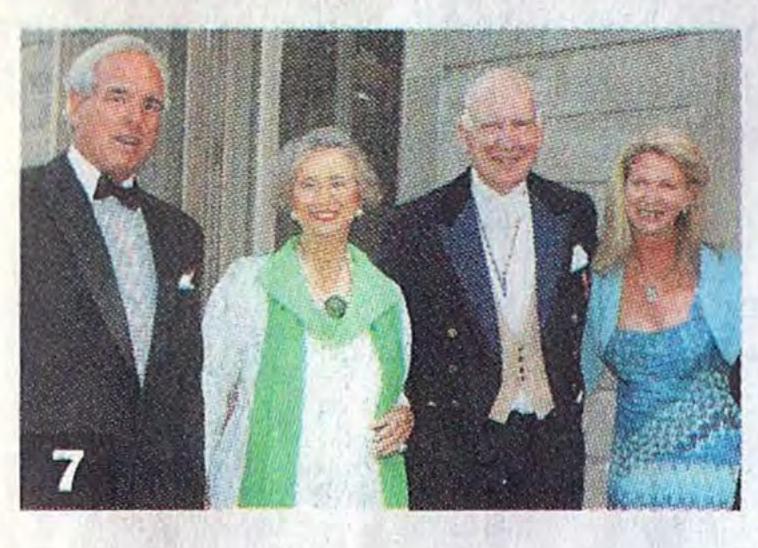

Aug. 17: A private dinner for more than 200 was given at Miramar by David B. Ford, a retired partner in Goldman Sachs and the house's owner.

- 1. DAVID B. FORD and RUTH BUCHANAN.
- 2. The entrance facade.
- 3. IRENE AITKEN.
- 4. The mansion's ballroom.
- 5. ANN NITZE, left, and MAUREEN DONNELL.
- 6. Some guests came by coach.
- 7. From left, PETER D. KIERNAN III,
  DORRANCE HAMILTON, SIR JOHN
  RICHARDS and EADDY KIERNAN.
- 8. Guests on the terrace, where a tent was set for dinner.
- 9. HELEN WINSLOW and BOB HARDWICK.