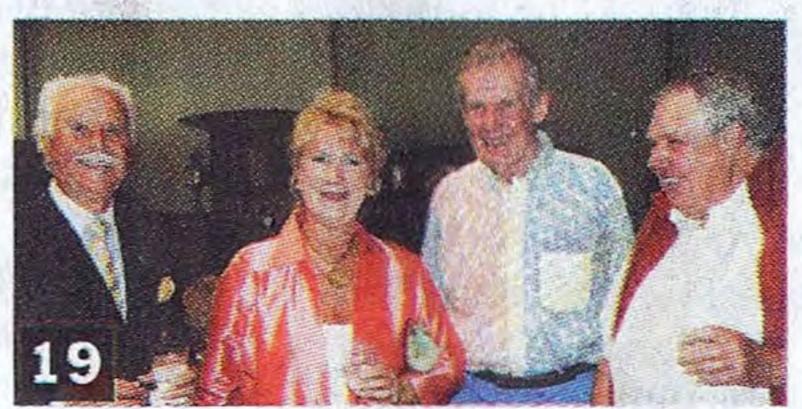

18. Guests arriving at the stables.

19. From left, LOUIS PIANCONE,

TERI PIANCONE,
SIR PAUL
NICHOLSON and
DAVID LINDH.

20. A guest seated in the coach room.

21. NOREEN

32. MARY VAN PELT.
33. HOWARD and MADLYN