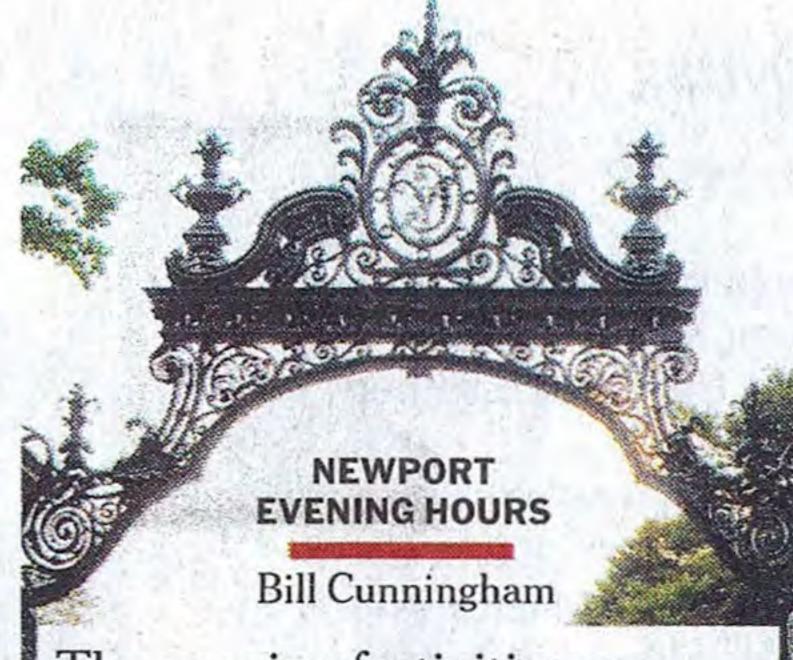

18. Guests arriving at the stables.

19. From left, LOUIS PIANCONE,

TERI PIANCONE,
SIR PAUL
NICHOLSON and
DAVID LINDH.

20. A guest seated in the coach room.

21. NOREEN

32. MARY VAN PELT.
33. HOWARD and MADLYN