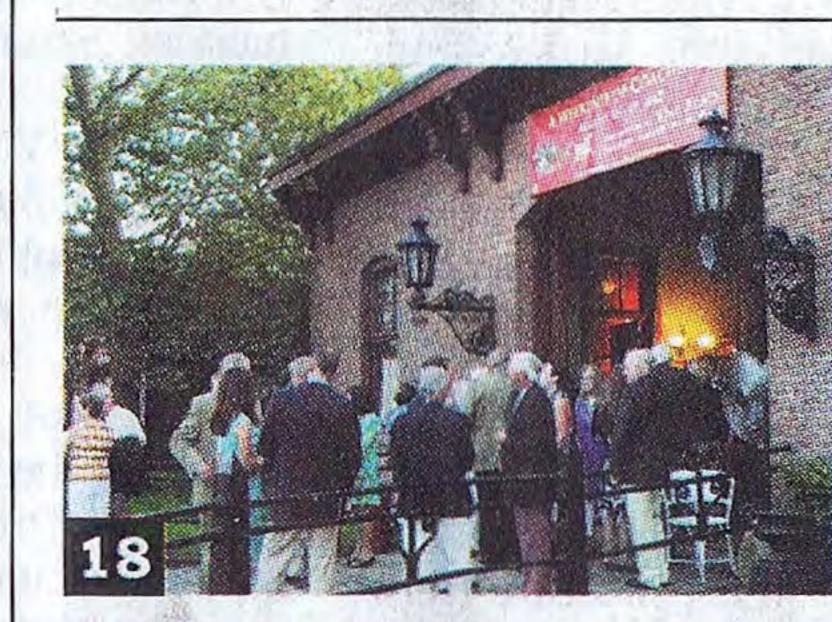

18. Guests arriving at the stables.

19. From left, LOUIS PIANCONE,

TERI PIANCONE,
SIR PAUL
NICHOLSON and
DAVID LINDH.

20. A guest seated in the coach room.

21. NOREEN

32. MARY VAN PELT.
33. HOWARD and MADLYN